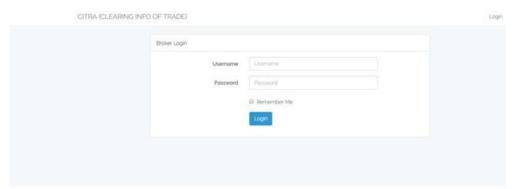

- 2. To start using CITRA,
- a. Enter Username and password
- b. In the case Broker forgot their password, Thus, Customer could request new password to PIC (Broker) to reset their password

Customer login page