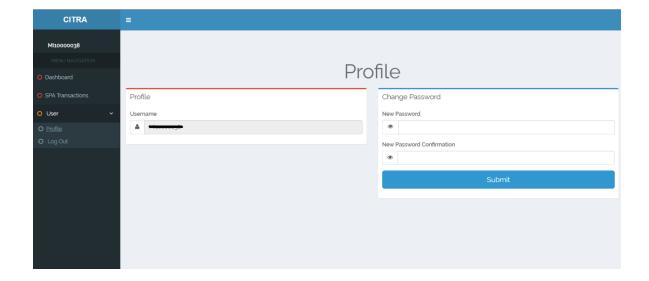

## o User Page Menu

Customer Could change their password at any time on this page, or to Log out from the CITRA application on this page.