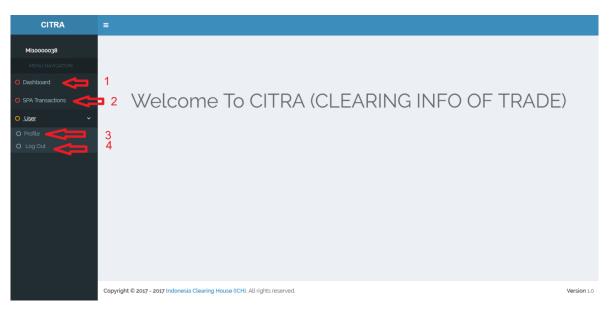

- 4. Upon successfully accessed CITRA application, Front Page/welcoming page appear with some features that can be use by Broker as follows:
  - o Dashboard
  - SPA Transactions
  - o User

Main Front Page/Dashboard

## o User Page Menu

Customer Could change their password at any time on this page, or to Log out from the CITRA application on this page.