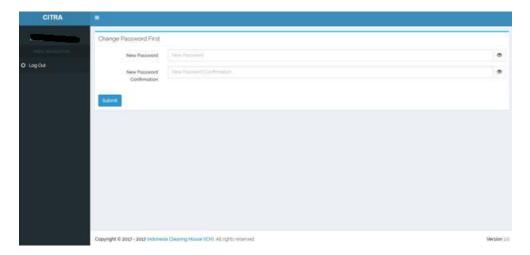

3. CITRA application system will enforce Usert to change their first login password. This is to avoid User's login CITRA used by unauthorized person.

Page in which Customer must change their password when they logged in for the first time.