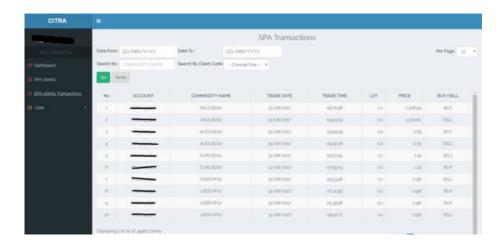

 Page Menu SPA Customer transaction
Customer could check registered transaction up to the last 90 days transactions.